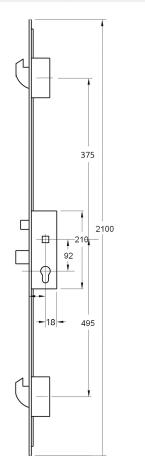

## SPECIFICATION:

- Case height: 210mm
- Case Depth: Backset + 18mm
- Centres: 92mm
- Distance between hooks: 870mm
- Operation: Lift lever
- Latch reversal:

Depending on date of manufacture either...

(1) Push in the latch and undo the screw in the back of the lock case, remove the latch, reverse and reinsert.