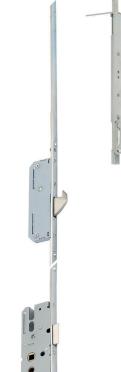

## **Multipoint Lock Specification Sheet**

2 Hooks

Lift lever (L/L) - Serrated for use with shootbolts

| ORDER CODE | BACKSET | FACEPLATE             | SPINDLE    |
|------------|---------|-----------------------|------------|
| AS797035   | 35mm    | Flat 16mm Square Ends | Single 8mm |

A 2 hook lock with serrations for attaching shootbolts at the top and bottom of the door.

The screw centres either side of the spindle are 37mm.