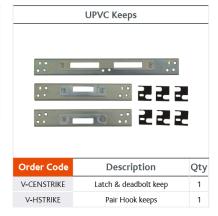

Keeps listed above suit UPVC Profiles. Refer to keeps chapter for wood and composite door keeps.

046311 3KFV2011 120mm top 235mm top

046313 3KFV2010

180mm bottom 235mm bottom