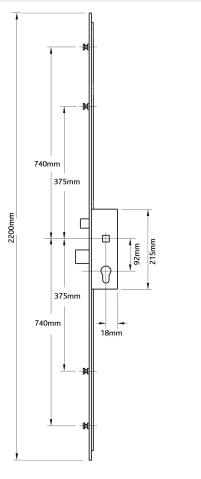

## SPECIFICATION:

- ✓ Case height: 215mm
- ✓ Case Depth: Backset + 18mm
- ✓ Centres: 92mm
- ✓ Outer Mushrooms: 1480mm
- ✓ Distance between inner mushrooms: 750mm
- ✓ Operation: Lift lever
- Latch reversal: Insert an allen key into the small hole above the latch. Push all way through and press down to release the latch. Remove the latch, reverse and reinsert.