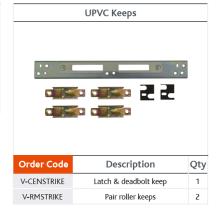

version will replace the old 4 roller Roto locks although keeps may need to be repositioned.

## SPECIFICATION:

- ✓ Case height: 215mm
- ✓ Case Depth: Backset + 18mm
- ✓ Centres: 92mm
- ✓ Outer Mushrooms: 1480mm
- ✓ Distance between inner mushrooms: 750mm
- ✓ Operation: Lift lever
- Latch reversal: Insert an allen key into the small hole above the latch. Push all way through and press down to release the latch. Remove the latch, reverse and reinsert.



## ASSOCIATED PRODUCTS

| Order Code  | Colour       | Lever/Lever |
|-------------|--------------|-------------|
| DCHANLL92WH | White        |             |
| DCHANLL92SC | Silver       | -> 0        |
| DCHANLL92BL | Black        |             |
| DCHANLL92HG | Brass Effect |             |
| DCHANLL92BC | Chrome       |             |



SHOOTBOLTS

Incompatible