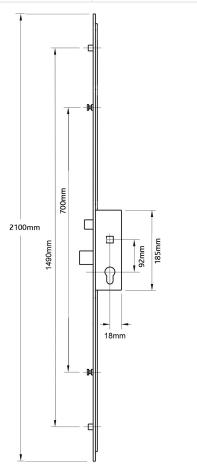

## SPECIFICATION:

- Case height: 185mm
- Case Depth: Backset + 18mm
- Centres: 92mm
- Distance between rollers: 1490mm
- Distance between mushrooms: 700mm
- Operation: Lift lever or split spindle nightlatch
- Latch reversal: Push in latch and a screw will appear in back of lockcase. Undo the screw to remove the latch. Reverse, reinsert and replace
- Nightlatch reversal: The small rectangular slot adjacent to the side of spindle hole contains a black roll pin. Insert a flat bladed screwdriver and roll the pin to the opposite side to reverse function.