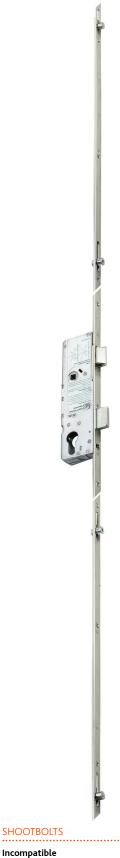

ORDER CODE | BACKSET | FACEPLATE             | SPINDLE   |
|------------|---------|-----------------------|-----------|
| 2856929    | 35mm    | Flat 16mm Square Ends | Split 8mm |

Winkhaus Cobra lock with 2 rollers and 2 mushroom cams.

## SPECIFICATION:

- Case height: 185mm
- Case Depth: Backset + 18mm
- Centres: 92mm
- Distance between rollers: 1490mm
- Distance between mushrooms: 700mm
- Operation: Lift lever or split spindle nightlatch
- Latch reversal: Push in latch and a screw will appear in back of lockcase. Undo the screw to remove the latch. Reverse, reinsert and replace
- Nightlatch reversal: The small rectangular slot adjacent to the side of spindle hole contains a black roll pin. Insert a flat bladed screwdriver and roll the pin to the opposite side to reverse function.