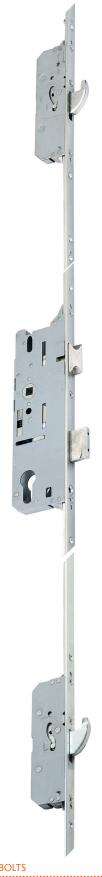

## Multipoint Lock Specification Sheet

2 Hooks

Lift lever (L/L)

| ORDER CODE | BACKSET | FACEPLATE             | SPINDLE    |
|------------|---------|-----------------------|------------|
| FU856T345  | 45mm    | Flat 16mm Square Ends | Single 8mm |

This 856 series with 2 hooks and a 16mm faceplate is designed for use on timber or UPVC doors.