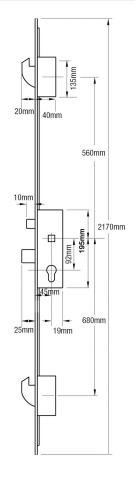

## SPECIFICATION:

- ✓ Case height: 195mm
- ✓ Case Depth: Backset + 18mm
- ✓ Centres: 92mm
- ✓ Distance between hooks: 1240mm
- ✓ Operation: Lift lever
- Latch reversal: Undo the screw in the side of the lock case adjacent to the latch. Remove the latch, reverse, reinsert and repace the screw.