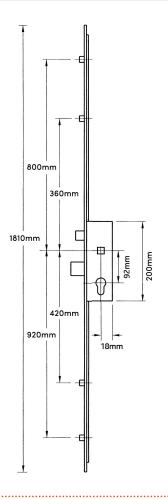

## **Multipoint Lock Specification Sheet**

4 Rollers (1810mm long)

Lift lever (L/L) - compact version

| ORDER CODE | BACKSET | FACEPLATE             | SPINDLE    |
|------------|---------|-----------------------|------------|
| FU856C135  | 35mm    | Flat 16mm Square Ends | Single 8mm |

## SPECIFICATION:

- Case height: 200mm
- Case Depth: Backset + 18mm
- Centres: 92mm
- Distance between outer rollers: 1720mm
- Distance between inner rollers: 780mm
- Operation: Lift lever
- Latch reversal: Undo the screw in the side of the lock case adjacent to the latch. Remove the latch, reverse, reinsert and repace the screw.