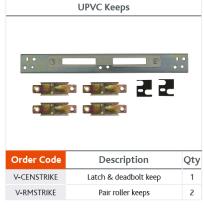

## **Multipoint Lock Specification Sheet**



4 Rollers (1810mm long)

Lift lever (L/L) - compact version

| ORDER CODE | BACKSET | FACEPLATE             | SPINDLE    |
|------------|---------|-----------------------|------------|
| FU856C135  | 35mm    | Flat 16mm Square Ends | Single 8mm |

This Elite multipoint lock features a single spindle Roto gearbox

## SPECIFICATION:

- Case height: 200mm
- Case Depth: Backset + 18mm
- Centres: 92mm
- Distance between outer rollers: 1720mm
- Distance between inner rollers: 780mm
- Operation: Lift lever
- Latch reversal: Undo the screw in the side of the lock case adjacent to the latch. Remove the latch, reverse, reinsert and repace the screw.



## ASSOCIATED PRODUCTS