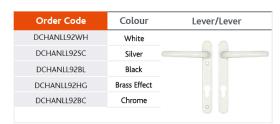

## **Multipoint Lock Specification Sheet**



4 Rollers (1810mm long)

Lift lever (L/L) - compact version

| ORDER CODE | BACKSET | FACEPLATE             | SPINDLE    |
|------------|---------|-----------------------|------------|
| FU856C135  | 35mm    | Flat 16mm Square Ends | Single 8mm |

This Elite multipoint lock features a single spindle Roto gearbox

## SPECIFICATION:

- Case height: 200mm
- Case Depth: Backset + 18mm
- Centres: 92mm
- Distance between outer rollers: 1720mm
- Distance between inner rollers: 780mm
- Operation: Lift lever
- Latch reversal: Undo the screw in the side of the lock case adjacent to the latch. Remove the latch, reverse, reinsert and repace the screw.



## ASSOCIATED PRODUCTS