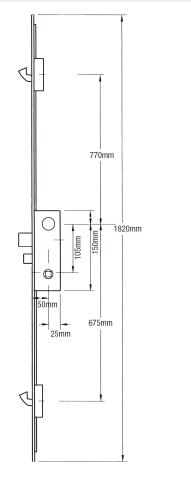

## SPECIFICATION:

- Case height: 150mm
- Case Depth: Backset + 25mm
- Centres: 105mm
- Distance between hooks: 1455mm
- Operation: Lift lever
- Latch reversal: Undo the 2 screws on side of lockcase nearest to the faceplate, remove the gearbox from the strip, twist the latch to reverse and then reconnect the case to the faceplate.