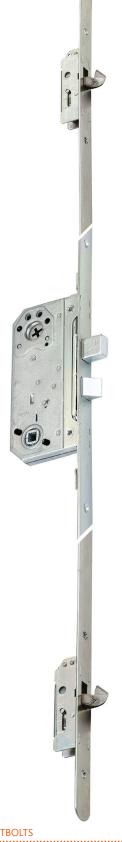

## **Multipoint Lock Specification Sheet**

2 Hooks

Scandinavian cylinder version

| ORDER CODE | BACKSET | FACEPLATE            | SPINDLE    |
|------------|---------|----------------------|------------|
| FIX2025    | 50mm    | Flat 25mm Round Ends | Single 8mm |

This lock will sometimes have FIX2025 or Yale stamped on the faceplate.

It will replace the FIX2150 or FIX2151 with some adjustment and certain models have specific hook

These may be available as made to measure special order items.