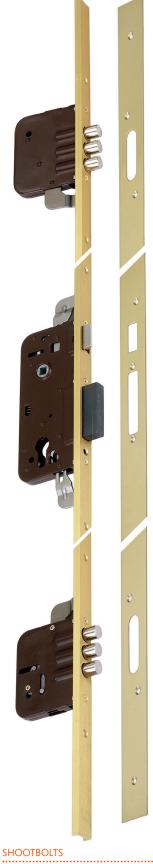

This Azbe (sometimes also referred to as Ucem) 6 pin lock is commonly used in Spain. Less common in the UK and Ireland, it is supplied with a U-rail faceplate and one piece keep.

Full length keep supplied with lock

Incompatible