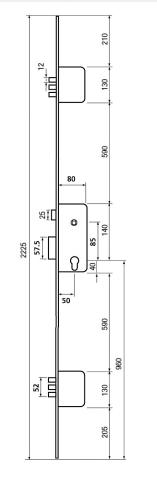

## SPECIFICATION:

- Case height: 172mm
- Case Depth: 80mm
- Centres: 85mm
- Distance between outer centre pins: 1655mm (measured to middle pins)
- Operation: Key wind
- Latch reversal: Insert a screwdriver into back of case. Push the latch clear of faceplate, twist to reverse and release.